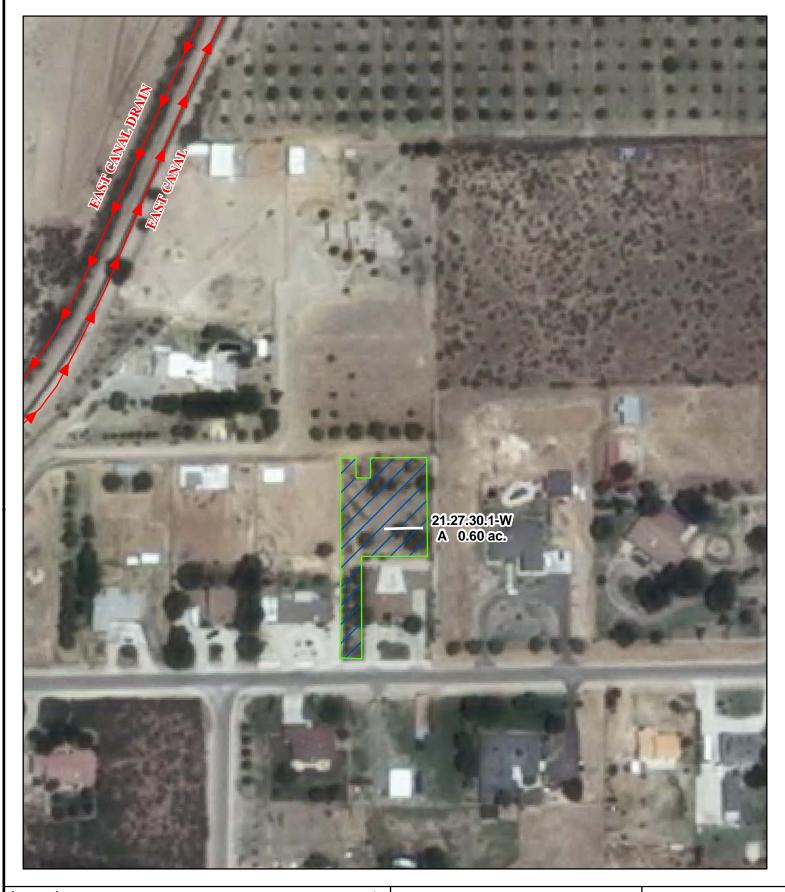

#### f. Location and Amount of Irrigated Acreage:

Section 30, Township 21S, Range 27E, N.M.P.M.

Pt. NW<sup>1</sup>/<sub>4</sub> 0.60 acres

Total: 0.60 acres (Supplemental)

As shown on the attached revised Hydrographic Survey Map for Subfile No. 21.27.30.1-W, and the CID Section Hydrographic Survey Map Sheet No. 38 (1999-2011), included in Part F of this Appendix, representing the Court record as of the date of the filing of this Decree.

#### **Tract Boundaries**

Surface Water Only

Supplemental Groundwater

Reservoir / Pond

No Right

2009 Digital Orthophotography

Grid Interval = 1000

Scale 1 " = 150;

# Pecos River Stream System **Carlsbad Irrigation District**

Hydrographic Survey Township 21

D.D.

Lachme T. & Otoniel R. Sullesta Subfile 21.27.30.1-W